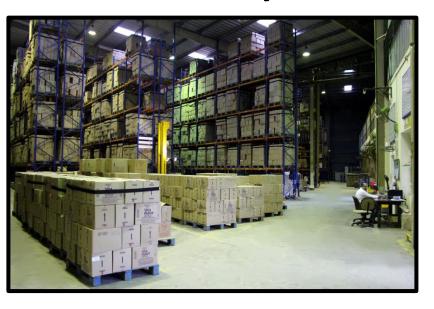

or across ridge length for air ventilation.
- Skylight panels to be installed.
- Fire compliance: Hydrant system, Smoke/Beam detectors, Sprinklers, Fire exits, etc. as per Fire NOC requirement.
- FM2 Laser screed concrete flooring.
- Loading/Unloading docks- approx. 25.
- Structure designed to minimize columns and offer more clear span.
- Consideration of Solar Panel Load.

#### **Convenience**

- Can accommodate requirement of clients as Built-to-suit project.
- Self Construction and development through skilled and trusted inhouse agencies.
- Quality Construction intended for ownership within developing group.



High Warehouse Structure-Optimum Utilization



**Experienced & Quality Construction** 



Convenience

### **Site Plan - Proposed Project** (tentative)



## **Photo Gallery**













\*existing facility actual photographs

### **Key Clientele**





















#### **Awards and Accreditations**





ISO 9001:2015, ISO 14001:2015, ISO 45001:2018 certified





#### WINNER

Best-in-Class Supply Chain Distribution Center Innovation