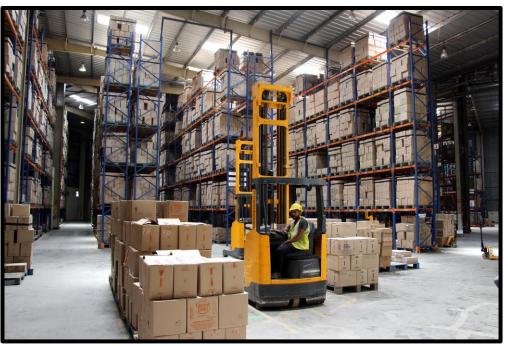

Multi-Rack Warehousing



Temperature-Controlled Facility



- 40+ Years of experience in construction and project development with expert leadership and skilled team.
- **Built-to-suit warehouses** developed for multiple clients through long term association.
- Easy and swift maintenance and repairs through trusted inhouse agencies.



### **Total Strength**

The warehouses are Designed, Constructed, Maintained and Operated as an exclusive built-to-suit service.

Our Long-Term Association with all our Reputed Clients and Thorough Utilization of our warehousing capacity always, is a result of strong dedication and support of our entire team.

6 Lakhs +

Sq.ft

Floor Space

23 +

Acres

**Logistics Park** 

80,000 +

No.

**Pallet Capacity** 

2.5 Lakhs +

Sq.ft

**Temp. Controlled** 





### **Project Overview**

Location

- Village Yewai, Thane-Nashik Highway, Bhiwandi- 421302.
- Facing existing complex of Service-Link, across the road.
- Easy Accessibility through National Highway NH-3.

#### **Logistics Park Overview**

- Total Logistics Park: spreading across approx. 10 Acres
- Total Warehousing Floor Space: more than 2,50,000 Square Feet
- Project sanctions and approvals: MMRDA
- Construction to suit physical site condition ensuring optimum safety of inventory.
- Secured Compound Wall.



**Location Advantage** 



**Thorough Compliance** 



**Secured Compound** 

### **Project Overview**

### **Building Specifications**

- MS PEB and RCC Structure with roof and wall Galvalume sheets.
- Clear End Wall Height: 42 feet ; Ridge Height: > 60 feet
- Roof Monitor across