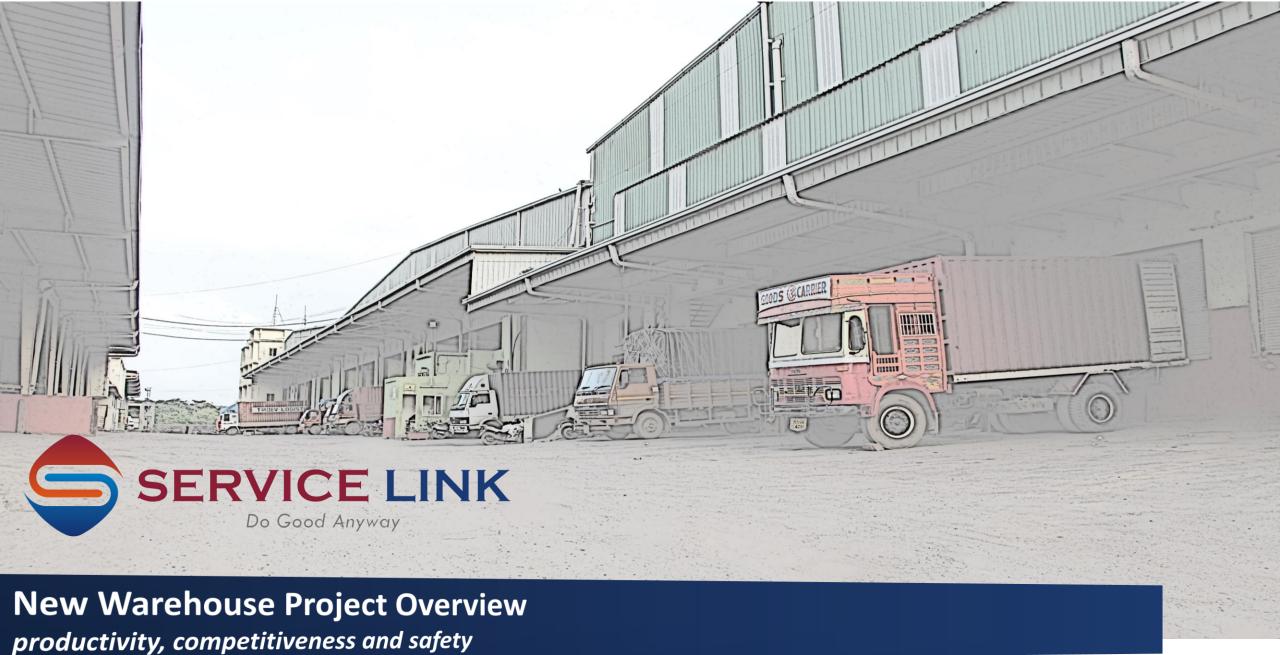

### **Project Overview**

Location

- Village Yewai, Thane-Nashik Highway, Bhiwandi- 421302.
- Facing existing complex of Service-Link, across the road.
- Easy Accessibility through National Highway NH-3.

#### **Logistics Park Overview**

- Total Logistics Park: spreading across approx. 10 Acres
- Total Warehousing Floor Space: more than 2,50,000 Square Feet
- Project sanctions and approvals: MMRDA
- Construction to suit physical site condition ensuring optimum safety of inventory.
- Secured Compound Wall.