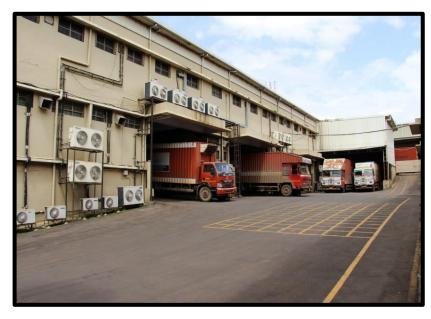

ridge length for air ventilation.
- Skylight panels to be installed.
- Fire compliance: Hydrant system, Smoke/Beam detectors, Sprinklers, Fire exits, etc. as per Fire NOC requirement.
- FM2 Laser screed concrete flooring.
- Loading/Unloading docks- approx. 25.
- Structure designed to minimize columns and offer more clear span.
- Consideration of Solar Panel Load.

#### **Convenience**

- Can accommodate requirement of clients as Built-to-suit project.
- Self Construction and development through skilled and trusted inhouse agencies.
- Quality Construction intended for ownership within developing group.



High Warehouse Structure-Optimum Utilization



**Experienced & Quality Construction** 



Convenience

### **Site Plan - Proposed Project** (tentative)



## **Photo Gallery**













\*existing facility actual photographs

### **Key Clientele**





















#### **Awards and Accreditations**





ISO 9001:2015, ISO 14001:2015, ISO 45001:2018 certified





#### WINNER

Best-in-Class Supply Chain Distribution Center Innovation