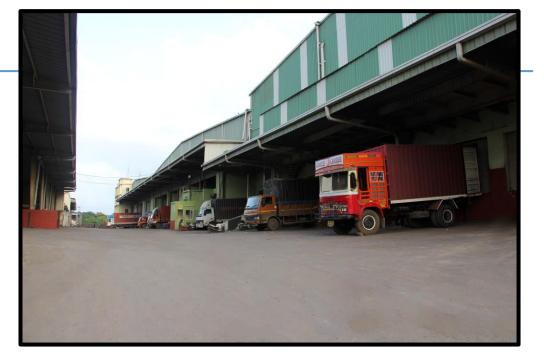

Multi-Rack Warehousing



Temperature-Controlled Facility



- 40+ Years of experience in construction and project development with expert leadership and skilled team.
- **Built-to-suit warehouses** developed for multiple clients through long term association.
- Easy and swift maintenance and repairs through trusted inhouse agencies.



### **Total Strength**

The warehouses are Designed, Constructed, Maintained and Operated as an exclusive built-to-suit service.

Our Long-Term Association with all our Reputed Clients and Thorough Utilization of our warehousing capacity always, is a result of strong dedication and support of our entire team.

6 Lakhs +

Sq.ft

Floor Space

23 +

Acres

**Logistics Park** 

80,000 +

No.

**Pallet Capacity** 

2.5 Lakhs +

Sq.ft

**Temp. Controlled** 





### **Project Overview**

Location

- Village Yewai, Thane-Nashik Highway, Bhiwandi- 421302.
- Facing existing complex of Service-Link, across the road.
- Easy Accessibility through National Highway NH-3.

#### **Logistics Park Overview**

- Total Logistics Park: spreading across approx. 10 Acres
- Total Warehousing Floor Space: more than 2,50,000 Square Feet
- Project sanctions and approvals: MMRDA
- Construction to suit physical site condition ensuring optimum safety of inventory.
- Secured Compound Wall.



**Location Advantage** 



**Thorough Compliance** 



**Secured Compound** 

### **Project Overview**

### **Building Specifications**

- MS PEB and RCC Structure with roof and wall Galvalume sheets.
- Clear End Wall Height: 42 feet ; Ridge Height: > 60 feet
- Roof Monitor acros