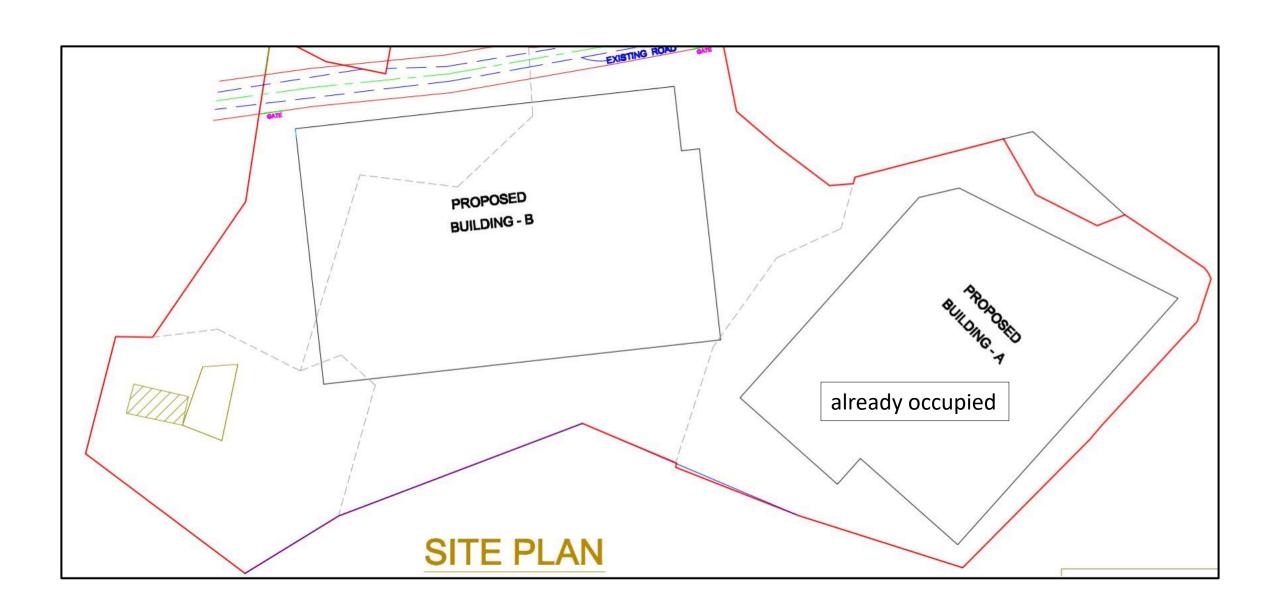

: > 60 feet
- Roof Monitor across ridge length for air ventilation.
- Skylight panels to be installed.
- Fire compliance: Hydrant system, Smoke/Beam detectors, Sprinklers, Fire exits, etc. as per Fire NOC requirement.
- FM2 Laser screed concrete flooring.
- Loading/Unloading docks- approx. 25.
- Structure designed to minimize columns and offer more clear span.
- Consideration of Solar Panel Load.

#### **Convenience**

- Can accommodate requirement of clients as Built-to-suit project.
- Self Construction and development through skilled and trusted inhouse agencies.
- Quality Construction intended for ownership within developing group.



High Warehouse Structure-Optimum Utilization



**Experienced & Quality Construction** 



Convenience

### **Site Plan - Proposed Project** (tentative)



## **Photo Gallery**













\*existing facility actual photographs

### **Key Clientele**





















#### **Awards and Accreditations**





ISO 9001:2015, ISO 14001:2015, ISO 45001:2018 certified





#### WINNER

Best-in-Class Supply Chain Distribution Center Innovation