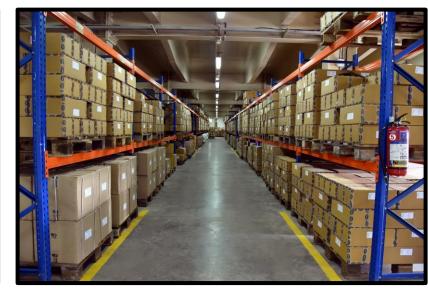

cross ridge length for air ventilation.
- Skylight panels to be installed.
- Fire compliance: Hydrant system, Smoke/Beam detectors, Sprinklers, Fire exits, etc. as per Fire NOC requirement.
- FM2 Laser screed concrete flooring.
- Loading/Unloading docks- approx. 25.
- Structure designed to minimize columns and offer more clear span.
- Consideration of Solar Panel Load.

#### **Convenience**

- Can accommodate requirement of clients as Built-to-suit project.
- Self Construction and development through skilled and trusted inhouse agencies.
- Quality Construction intended for ownership within developing group.



High Warehouse Structure-Optimum Utilization



**Experienced & Quality Construction** 



Convenience

### **Site Plan - Proposed Project** (tentative)



## **Photo Gallery**













\*existing facility actual photographs

### **Key Clientele**





















#### **Awards and Accreditations**





ISO 9001:2015, ISO 14001:2015, ISO 45001:2018 certified





#### WINNER

Best-in-Class Supply Chain Distribution Center Innovation