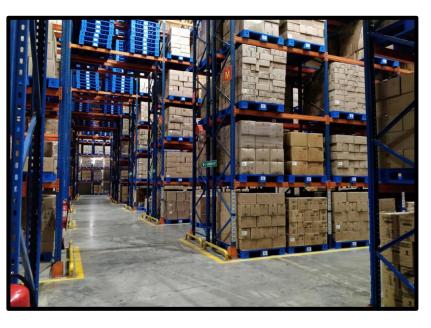

oss ridge length for air ventilation.
- Skylight panels to be installed.
- Fire compliance: Hydrant system, Smoke/Beam detectors, Sprinklers, Fire exits, etc. as per Fire NOC requirement.
- FM2 Laser screed concrete flooring.
- Loading/Unloading docks- approx. 25.
- Structure designed to minimize columns and offer more clear span.
- Consideration of Solar Panel Load.

#### **Convenience**

- Can accommodate requirement of clients as Built-to-suit project.
- Self Construction and development through skilled and trusted inhouse agencies.
- Quality Construction intended for ownership within developing group.



High Warehouse Structure-Optimum Utilization



**Experienced & Quality Construction** 



Convenience

### **Site Plan - Proposed Project** (tentative)



## **Photo Gallery**













\*existing facility actual photographs

### **Key Clientele**





















#### **Awards and Accreditations**





ISO 9001:2015, ISO 14001:2015, ISO 45001:2018 certified





#### WINNER

Best-in-Class Supply Chain Distribution Center Innovation