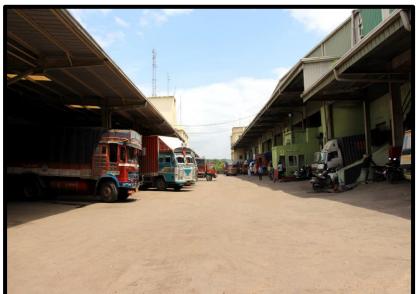

s ridge length for air ventilation.
- Skylight panels to be installed.
- Fire compliance: Hydrant system, Smoke/Beam detectors, Sprinklers, Fire exits, etc. as per Fire NOC requirement.
- FM2 Laser screed concrete flooring.
- Loading/Unloading docks- approx. 25.
- Structure designed to minimize columns and offer more clear span.
- Consideration of Solar Panel Load.

#### **Convenience**

- Can accommodate requirement of clients as Built-to-suit project.
- Self Construction and development through skilled and trusted inhouse agencies.
- Quality Construction intended for ownership within developing group.



High Warehouse Structure-Optimum Utilization



**Experienced & Quality Construction** 



Convenience

### **Site Plan - Proposed Project** (tentative)



## **Photo Gallery**













\*existing facility actual photographs

### **Key Clientele**





















#### **Awards and Accreditations**





ISO 9001:2015, ISO 14001:2015, ISO 45001:2018 certified





#### WINNER

Best-in-Class Supply Chain Distribution Center Innovation