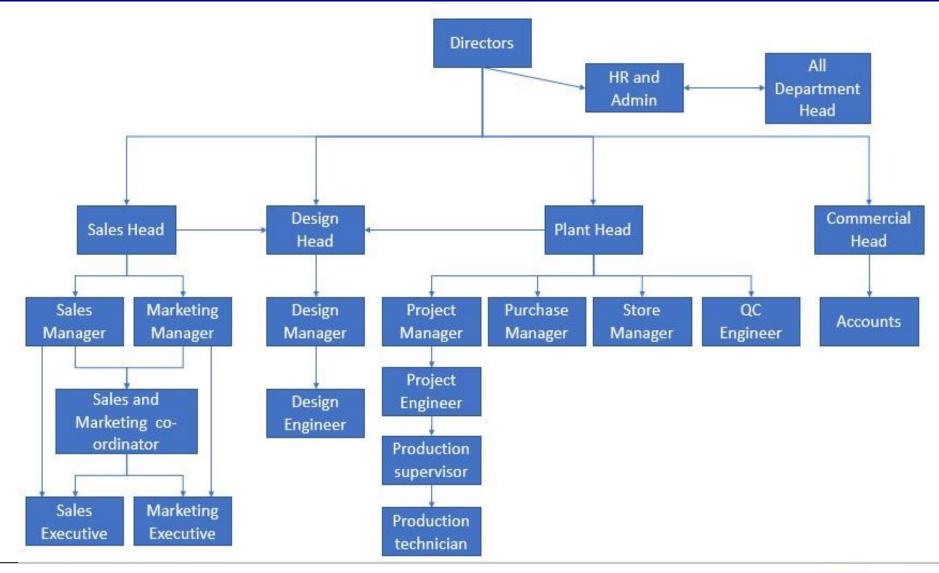

Tool Design. He has over the years worked in the design of Material Handling Systems including cranes, conveyors and trolleys.

#### Rajesh Hindlekar

Mr. Rajesh Hindlekar is an Electronic Engineer with more than 26 years of experience in design and configuration of Complex Automated Systems & Controls. He has experience in Automotive Bodyshop and assembly lines. He has integarted more than 1500 Robots. He is an expert on PLC based systems, Networking, SCADA and Robotic Integration

#### **Manoj Chandak**

Mr. Chandak is an Mechanical Engineer with around 27 years of experience in the automotive industry. He has been involved in sourcing and vendor development for different automotive industries. He is an expert in the field of Project Monitoring and Control.



## **ORGANIZATION CHART**





## **Resources - Facilities**

- Design
  - In-House Design and PLC programming Facility
  - 1. Mechanical Design <u>Team of 12 Engineers.</u> Working on Solidworks, CATIA, PTC-CREO and Autocad.
  - 2. Electrical Design Engineers <u>Team of 8 Engineers</u>.
  - 3. PLC Programmers <u>Team of 4 Engineers.</u>
- Manufacturing
  - CNC Gas & Plasma Cutting Machine
  - Automatic MIG/MAG Welding Facility
  - Basic Machining Facility available In-house
  - Control Panel Assembly and Testing
- Inspection
- Assembly & Testing
- 2 Manufacturing facilities with covered area of 25000 sq.ft and open area of 20000 sq.ft. with total strength of 72 employees working as a team.



#### **Client List**





















































































## **Business Segm