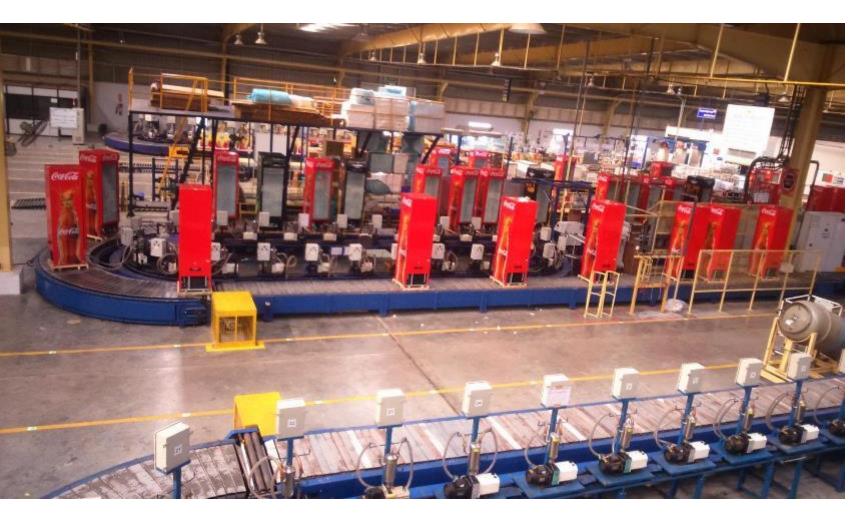

## **Coca Cola, Siliguri - Conveyor Line**

- Conveying line to transfer 100 Pallets per hour to the loading system.
- The line includes lifters, turntables, direction changers and cross-transfer for conveying the pallet.
- At the end of the line, 22 pallets are buffered before feeding them to the auto loading system.