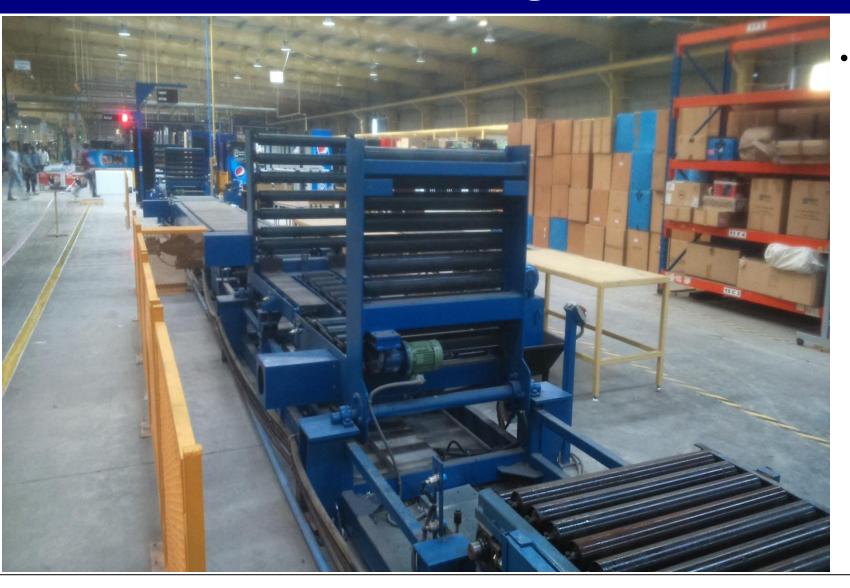

## Western Refrigeration – Cooler Assembly and Conveying Line

- 200m long conveyor line for multiple operations like Assembly, testing, packaging and reporting system.
- The components includes
- Slat Conveyor
- Roller Conveyor
- Power & Free Roller Conveyor
- Turn Tables
- Tilter
- Lifter
- Overhead Conveyor