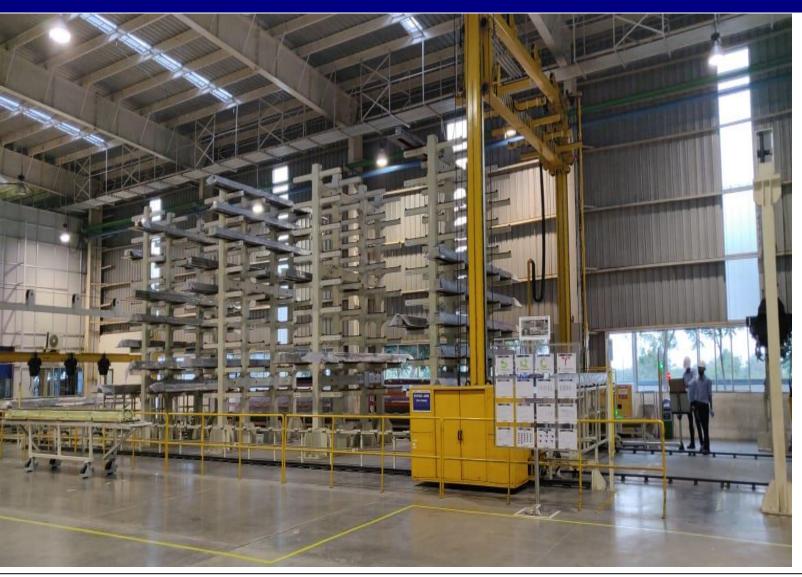

# **TAL - Boeing JV - Vertical Storage**

- Capacity of 108 tool storage.
- Auto loading and unloading of parts of parts.
- Stacker crane of 1 ton Capacity with X and Z axis movement.
- Wireless Communication between main control panel and stacker crane panel.
- Dynamic allocation of storage space to reduce retrieval time as per production requirement.