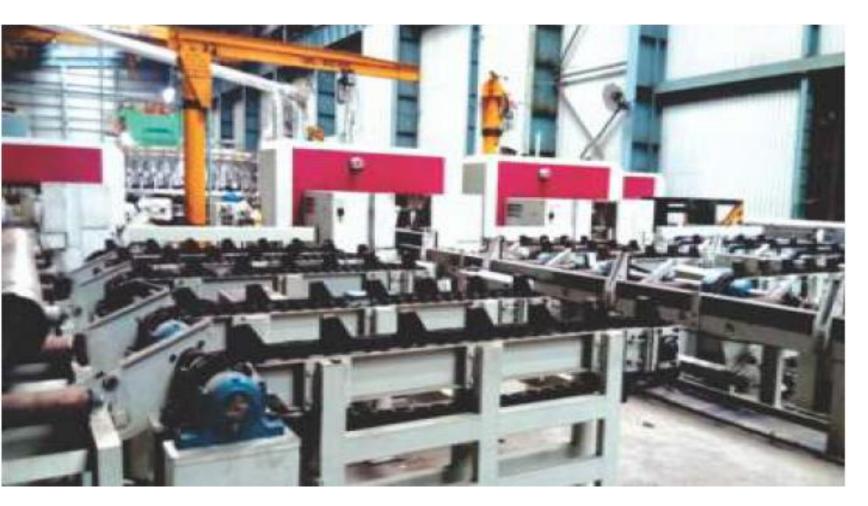

#### **Billet Handling - Conveying Line**

- Billet handling system for feeding conveyor to processing machine.
- 20 Ton buffer conveyor.
- 5 Ton billet feeding conveyor.
- PLC based control system to the sequence the feeding