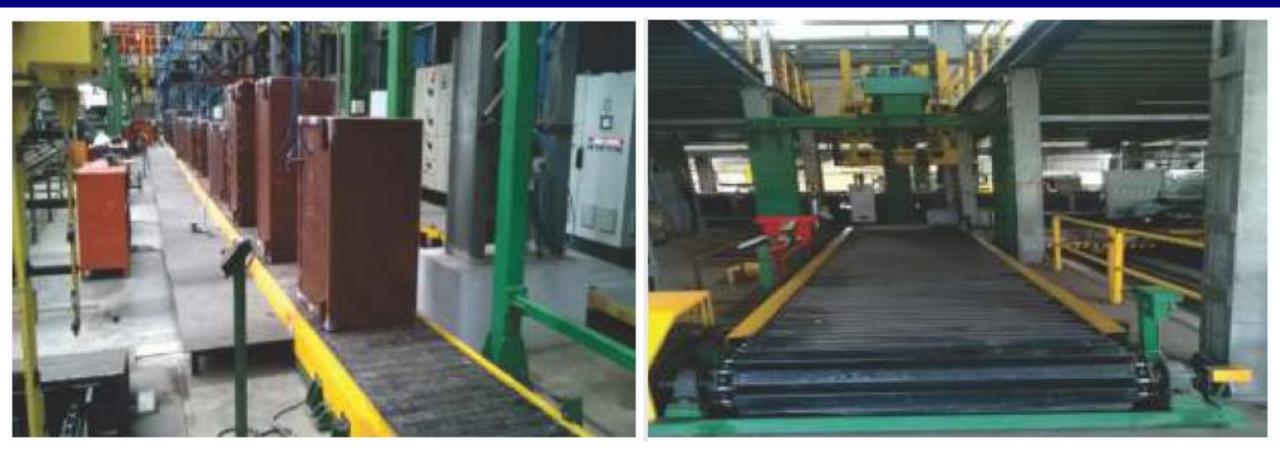

#### **Billet Handling - Conveying Line**

- Billet handling system for feeding conveyor to processing machine.
- 20 Ton buffer conveyor.
- 5 Ton billet feeding conveyor.
- PLC based control system to the sequence the feeding