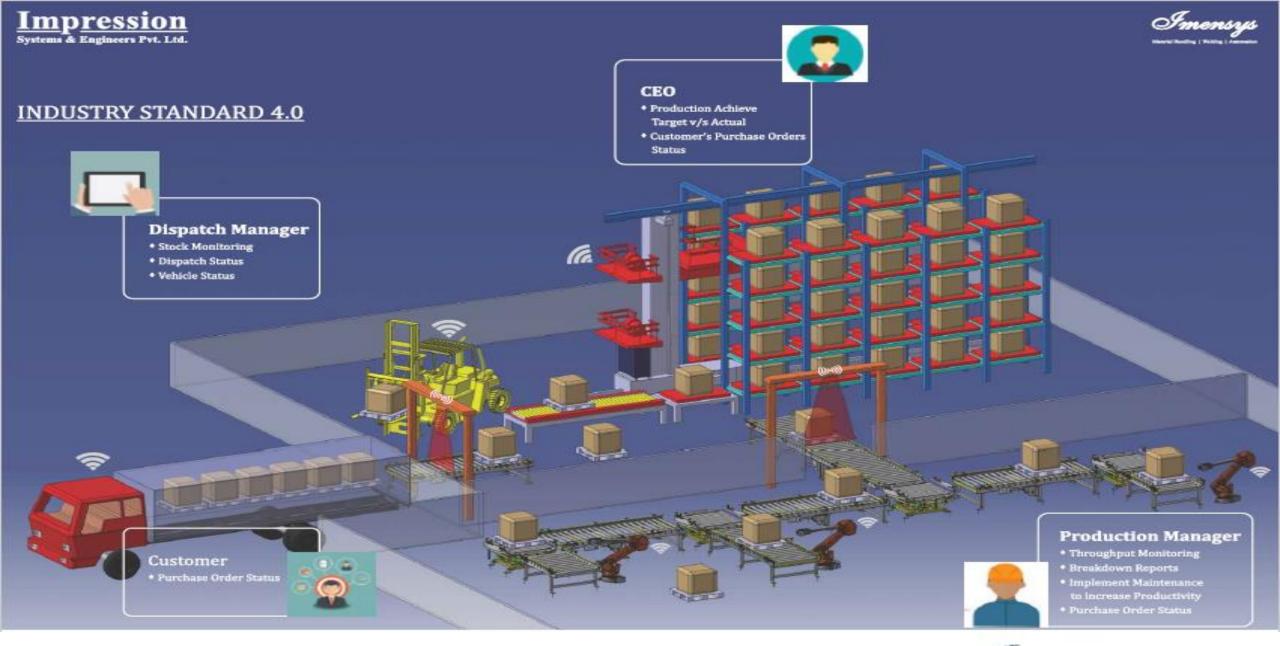

## **PWIL, Gujrat – Pallet Transfer Line**

- Pallet transfer system to transfer the pallet from 6 production lines on 1<sup>st</sup> floor to ground floor.
- At the end of production cycle, all the pallets are tagged with barcode and scanned.
- After the pallets are placed on the conveyor line, the pallets are recirculated until cleared for dispatch.
- APP based interface provided for the clients, production manager and other levels to control the transfer lines, view the present status of the Order etc.