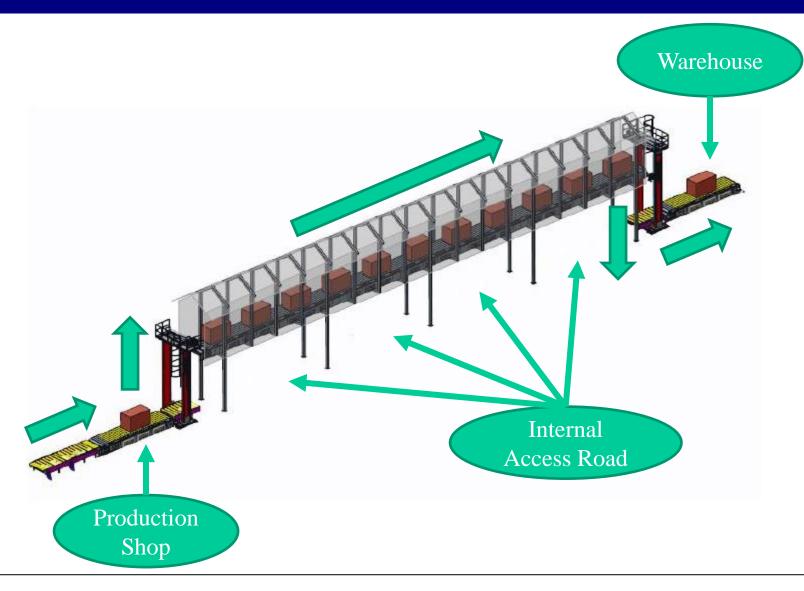

# Adani – Overhead transfer system

- System used for transfer of pallets and goods from Production shop to warehouse without obstructing the internal access road.
- Overhead conveyor is at a height of 10 m from the road level.
- 2 lifts are placed at the each end of the Overhead slat conveyor one at each shop to transfer the pallet from the Overhead conveyor to the floor conveyor.