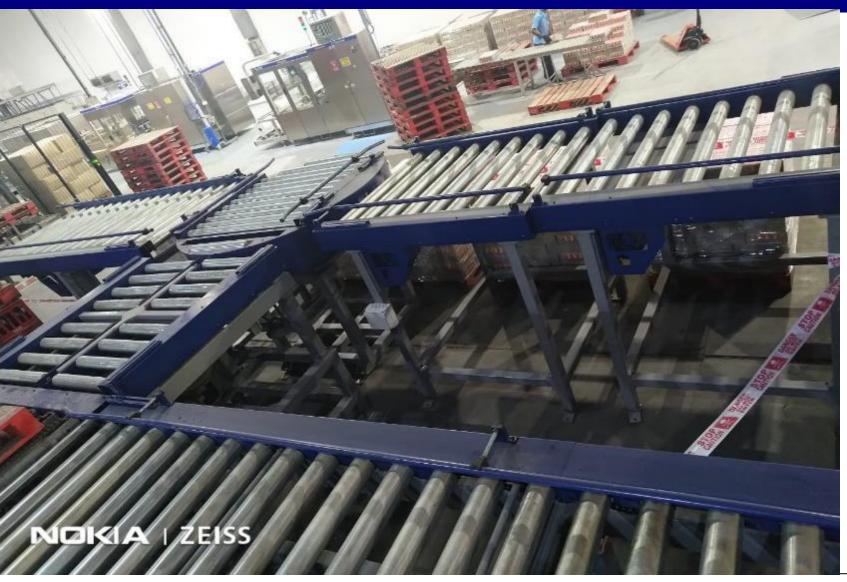

## **PWIL, Gujrat – Pallet Transfer Line**

- Pallet transfer system to transfer the pallet from 6 production lines on 1<sup>st</sup> floor to ground floor.
- At the end of production cycle, all the pallets are tagged with barcode and scanned.
- After the pallets are placed on the conveyor line, the pallets are recirculated until cleared for dispatch.
- APP based interface provided for the clients, production manager and other levels to control the transfer lines, view the present status of the Order etc.