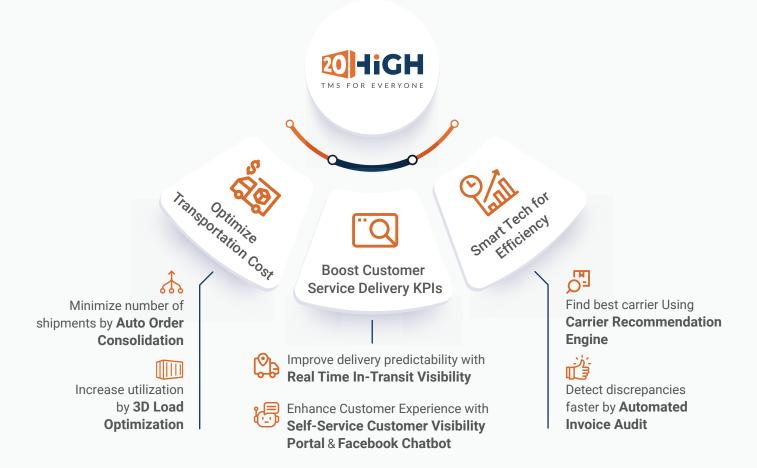

### How can 20High streamline your logistics

- Achieve higher Order Accuracy and optimize shipments with our advanced Auto Order Consolidation
- Use our 3D Load Optimization solution and stop spending on wasted spaces on trucks or containers
- Boost up your On-Time delivery competence by Live Tracking of shipments with our Real-Time Visibility technology
- Enhance communication and response with our Instant
  Messenger for immediate logistics partner connectivity
- Our Facebook Chatbot provides customers with real-time updates about shipments
- Discover the perfect carrier match with our Carrier Recommendation Engine
- Ensure accurate and error-free invoice processing with Automated Freight Audit
- Experience **User-friendly** and **Intuitive interfaces** with pre-set configurations for swift adoption