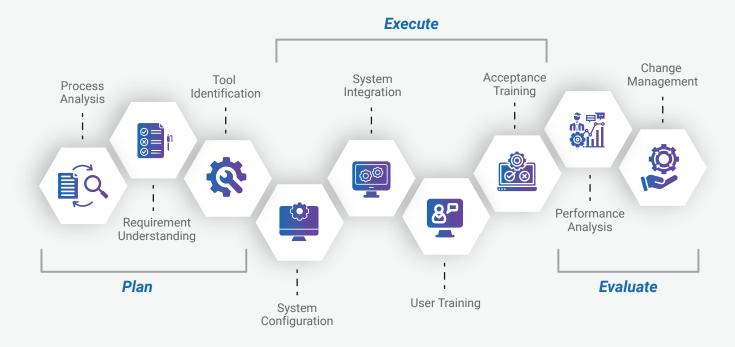

# **The Perfect Balance:** ESSPL dealing with your Warehouse Challenges, while you focus on Buisness Growth

Consulting in Warehouse Management System (WMS) involves providing expert advice, guidance, and support to organizations during the planning, selection, customization, deployment, and optimization phases of implementing a WMS. As WMS consultant ESSPL plays a crucial role in guiding organizations through the complexities of implementing a WMS, ensuring that it aligns with business objectives and leads to operational improvements.

Remember, successful WMS implementation is not just about the technology but also about aligning it with your business processes and ensuring that your team is adequately trained and supported throughout the process.