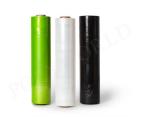

## **Stretch Film (Manual and Machine Grade)**

> PRINTED
STRETCH FILM

> ANTI-RODENT STRETCH FILM

> COLOURED STRETCH FILM

| SPECIFICATIONS | UNIT   | MACHINE GRADE | HAND GRADE  |
|----------------|--------|---------------|-------------|
| THICKNESS      | MICRON | 12-54         | 12-100      |
| WIDTH          | MM     | 50-1500       | 50-1500     |
| CORE ID        | MM     | 76            | 25,50,76    |
| STRETCHABILITY | %      | UPTO 300%     | UPTO 160%   |
| COLOUR         |        | NATURAL       | AS PER      |
|                |        |               | REQUIREMENT |

### **Stretch Film (Manual and Machine Grade)**

> PLAIN STRETCH FILM

> BABY ROLL STRETCH FILM

➤ MACHINE GRADE STRETCH FILM

> HAND GRADE STRETCH FILM

> VCI STRETCH FILM

> UV PROTECTED STRETCH FILM