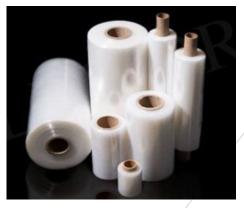

## **Stretch Film (Manual and Machine Grade)**

> PRINTED
STRETCH FILM

> ANTI-RODENT STRETCH FILM

> COLOURED STRETCH FILM

| SPECIFICATIONS | UNIT   | MACHINE GRADE | HAND GRADE  |
|----------------|--------|---------------|-------------|
| THICKNESS      | MICRON | 12-54         | 12-100      |
| WIDTH          | MM     | 50-1500       | 50-1500     |
| CORE ID        | MM     | 76            | 25,50,76    |
| STRETCHABILITY | %      | UPTO 300%     | UPTO 160%   |
| COLOUR         |        | NATURAL       | AS PER      |
|                |        |               | REQUIREMENT |

### **Stretch Film (Manual and Machine Grade)**

> PLAIN STRETCH FILM

> BABY ROLL STRETCH FILM

➤ MACHINE GRADE STRETCH FILM

> HAND GRADE STRETCH FILM

> VCI STRETCH FILM

> UV PROTECTED STRETCH FILM