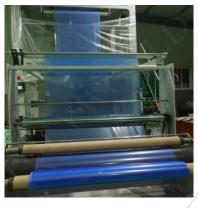

## **Stretch Film (Manual and Machine Grade)**

> PRINTED
STRETCH FILM

> ANTI-RODENT STRETCH FILM

> COLOURED STRETCH FILM

| SPECIFICATIONS | UNIT   | MACHINE GRADE | HAND GRADE  |
|----------------|--------|---------------|-------------|
| THICKNESS      | MICRON | 12-54         | 12-100      |
| WIDTH          | MM     | 50-1500       | 50-1500     |
| CORE ID        | MM     | 76            | 25,50,76    |
| STRETCHABILITY | %      | UPTO 300%     | UPTO 160%   |
| COLOUR         |        | NATURAL       | AS PER      |
|                |        |               | REQUIREMENT |

### **Stretch Film (Manual and Machine Grade)**

> PLAIN STRETCH FILM

> BABY ROLL STRETCH FILM

➤ MACHINE GRADE STRETCH FILM

> HAND GRADE STRETCH FILM

> VCI STRETCH FILM

> UV PROTECTED STRETCH FILM