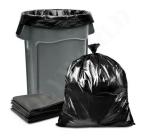

## **Garbage Bags**

> OXO BIO-DEGRADABLE **GARBAGE BAGS** 

> HEAVY DUTY **GARBAGE BAGS** 

➤ GARBAGE BAG ROLL

➤ GARBAGE BAGS CUT

➤ BIO-HAZARD GARBAGE BAGS

SIZE & THICKNESS AS PER CUSTOMER REQUIREMENT BLACK, YELLOW, RED