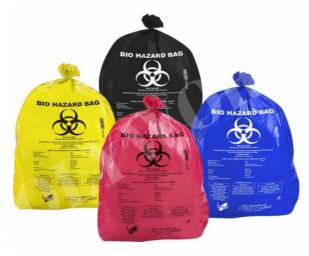

## **Garbage Bags**

> OXO BIO-DEGRADABLE **GARBAGE BAGS** 

> HEAVY DUTY **GARBAGE BAGS** 

➤ GARBAGE BAG ROLL

➤ GARBAGE BAGS CUT

➤ BIO-HAZARD GARBAGE BAGS

SIZE & THICKNESS AS PER CUSTOMER REQUIREMENT BLACK, YELLOW, RED