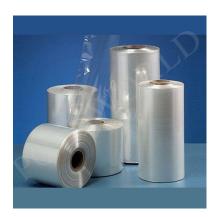

## **Stretch Film (Manual and Machine Grade)**

> PRINTED
STRETCH FILM

> ANTI-RODENT STRETCH FILM

> COLOURED STRETCH FILM

| SPECIFICATIONS | UNIT   | MACHINE GRADE | HAND GRADE  |
|----------------|--------|---------------|-------------|
| THICKNESS      | MICRON | 12-54         | 12-100      |
| WIDTH          | MM     | 50-1500       | 50-1500     |
| CORE ID        | MM     | 76            | 25,50,76    |
| STRETCHABILITY | %      | UPTO 300%     | UPTO 160%   |
| COLOUR         |        | NATURAL       | AS PER      |
|                |        |               | REQUIREMENT |

# Shrink Film (LD Shrink, PVC Shrink, Poly-Olefin Shrink)

➤ LDPE SHRINK

> PVC LD SHRINK

➤ POLYOLEFIN SHRINK ROLL

➤ LDPE SHRINK

> PVS SHRINK ROLL

> SHRINK SLEEVE

| SPECIFICATIONS | RANGE OF VALUES    | UNIT               |
|----------------|--------------------|--------------------|
| WIDTH          | 200-1500           | MM                 |
| THICKNESS      | 60-200             | MICRON             |
| COLOUR         | As Per Requirement | /                  |
| TENSILE MD     | 190-380            | Kg/cm <sup>2</sup> |
| SHRINKAGE MD%  | 80-100%            | %                  |
| TENSILE TD     | 154-235            | Kg/cm <sup>2</sup> |
| SHRINKAGE TD%  | 20-55%             | %                  |