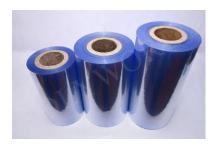

# Shrink Film (LD Shrink, PVC Shrink, Poly-Olefin Shrink)

➤ LDPE SHRINK

> PVC LD SHRINK

➤ POLYOLEFIN SHRINK ROLL

➤ LDPE SHRINK

> PVS SHRINK ROLL

> SHRINK SLEEVE

| SPECIFICATIONS | RANGE OF VALUES    | UNIT               |
|----------------|--------------------|--------------------|
| WIDTH          | 200-1500           | MM                 |
| THICKNESS      | 60-200             | MICRON             |
| COLOUR         | As Per Requirement | /                  |
| TENSILE MD     | 190-380            | Kg/cm <sup>2</sup> |
| SHRINKAGE MD%  | 80-100%            | %                  |
| TENSILE TD     | 154-235            | Kg/cm <sup>2</sup> |
| SHRINKAGE TD%  | 20-55%             | %                  |