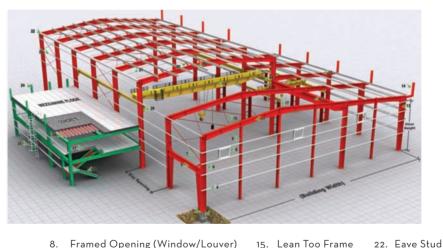

- Concrete Footing 1.
- Anchor Bolts 2.
- Base Plate 3.
- 4. End Wall Girt
- 5. Portal Bracing
- 6. Main Frame Straight Column
- Wall Bracing (Angle/Rod/Pipe) 7.

## **PEB Advantages**

Single source responsibility Faster installation Economical Earthquake resistant

- Framed Opening (Window/Louver) 8.
- End Wall Wind Column 9.
- Roof Bracing (Angle/Rod/Pipe) 10. 11. Main Frame Rafter
- 12. Jack Beam
- 13. Main Frame Tapered Column
- 14. Cantilevered Fascia Frame
- 15. Lean Too Frame
- 16. Crane Beam
- 17. Crane Column
- 18. EOT Crane
- 19. Roof Purlin 20. Flange Brace
- 21. Sag Rod
- 23. Side wall Girt 24. Flush Fascia Frame
- 25. Cage Ladder
  - 26. Deck Panel with Steel Mesh
- 27. Hand Rail (Steel)
- 28. Staircase Checker Plate/C Channel
- 29. Crane Bracket