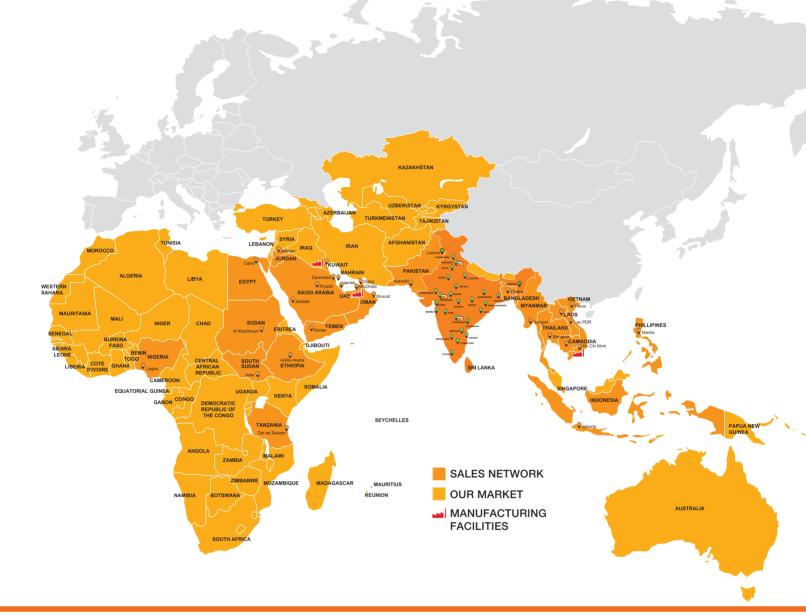

### PIONEERS IN PRE-ENGINEERED BUILDINGS & STEEL STRUCTURES

- Established in 1976 A group company of Alghanim Industries Kuwait.
- Recognized as one of the largest PEB manufactures in the world with 475,000 MT per annum capacity - 6 factories across Kuwait, India, UAE and Vietnam. India plants at Hyderabad, Haridwar and Halol with 250,000 MT per annum installed capacity.
- 70 Sales offices & 300 builders spread across the Middle East & Africa, India and South East Asia. Over 22 Sales offices and 120+ Certified Builders across India.