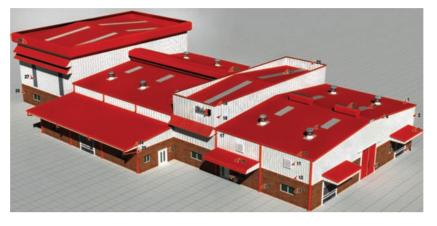

# **PEB** Components

- Kirby Roof Panel 1.
- , Kirby Wall Panel 2.
- Canopy 3.
- Roll Up Door (Manual/Electrical) ⊿.
- Double Slide Door 5.
- Rake Trim 6.
- Sky Light ( Translucent Panel) 7.
- Ridge Ventilator (With Bird Mesh) 8.
- Power Ventilator 9.
- Eave Gutter 10.
- Louver With Bird Mesh 11.
- Masonry Trim 12.
- Window With Insect Screen 13.
- 14. Downspout

- Single Walk Door 15.
- Curved Eave 16
- 17. Industrial Louver
- 18. Corner Trim
- 19. Eave Trim
- 20. Flush Fascia
- 21. Strip Skylight
- 22. Roof Monitor
- 23. Double Walk Door
- 24. Roof Extension
- 25. Return Downspout
- 26. Brick Wall
- 27. Wall Light (Translucent Panel)
- 28. Curved Cantilever Fascia