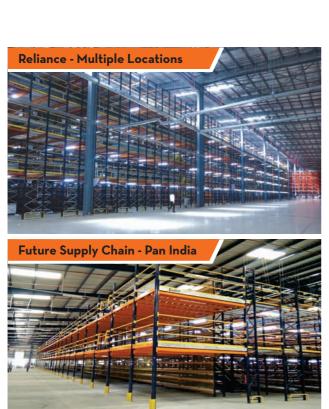

#### **Pallet Racking Solutions for**

- Selective
- Drive In
- Double Deep
- Mobile
- Radio Shuttle
- Stacker Crane(ASRS)
- Roof Supported Warehouse (RSW)

#### Mezzanines

- Rack supported
- Column supported
- Built Up